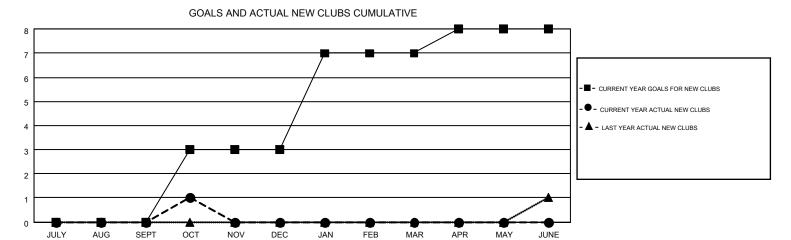

## MONTHLY MEMBERSHIP PROGRESS REPORT

Multiple District 11

Results as of: 10/31/2015

**LOCATION: MICHIGAN** GMT CA 1

| GIVIT. TITOTUS | 10 1111 1111     |                   |                  |                  |                               |                    |                                        |                    | GIVIT CA 1       |  |
|----------------|------------------|-------------------|------------------|------------------|-------------------------------|--------------------|----------------------------------------|--------------------|------------------|--|
|                |                  | Clubs             |                  |                  | Members RESULTS FOR 2015-2016 |                    |                                        |                    |                  |  |
|                | RESU             | LTS FOR 2015-2016 |                  |                  |                               |                    |                                        |                    |                  |  |
| QUARTER        | NEW CLUB<br>GOAL | NEW CLUBS         | DROPPED<br>CLUBS | NET<br>GAIN/LOSS | QUARTER                       | NEW MEMBER<br>GOAL | CHARTER AND<br>NEW<br>MEMBERS<br>ADDED | DROPPED<br>MEMBERS | NET<br>GAIN/LOSS |  |
| JULY/AUG/SEPT  | 0                | 0                 | 2                | -2               | JULY/AUG/SEPT                 | -49                | 170                                    | 282                | -112             |  |
| OCT/NOV/DEC    | 3                | 1                 | 0                | 1                | OCT/NOV/DEC                   | 18                 | 121                                    | 114                | 7                |  |
| JAN/FEB/MAR    | 4                | 0                 | 0                | 0                | JAN/FEB/MAR                   | 106                | 0                                      | 0                  | 0                |  |
| APR/MAY/JUNE   | 1                | 0                 | 0                | 0                | APR/MAY/JUNE                  | -58                | 0                                      | 0                  | 0                |  |