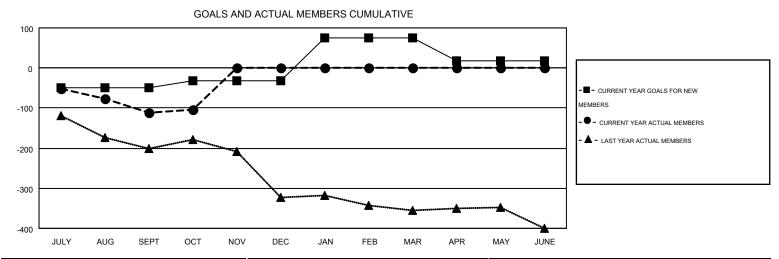

## MONTHLY MEMBERSHIP PROGRESS REPORT

Multiple District 11

Results as of: 10/31/2015

**LOCATION: MICHIGAN** GMT CA 1

| GIVIT. TITOTUS | 10 1111 1111     |                   |                  |                  |                               |                    |                                        |                    | GIVIT CA 1       |  |
|----------------|------------------|-------------------|------------------|------------------|-------------------------------|--------------------|----------------------------------------|--------------------|------------------|--|
|                |                  | Clubs             |                  |                  | Members RESULTS FOR 2015-2016 |                    |                                        |                    |                  |  |
|                | RESU             | LTS FOR 2015-2016 |                  |                  |                               |                    |                                        |                    |                  |  |
| QUARTER        | NEW CLUB<br>GOAL | NEW CLUBS         | DROPPED<br>CLUBS | NET<br>GAIN/LOSS | QUARTER                       | NEW MEMBER<br>GOAL | CHARTER AND<br>NEW<br>MEMBERS<br>ADDED | DROPPED<br>MEMBERS | NET<br>GAIN/LOSS |  |
| JULY/AUG/SEPT  | 0                | 0                 | 2                | -2               | JULY/AUG/SEPT                 | -49                | 170                                    | 282                | -112             |  |
| OCT/NOV/DEC    | 3                | 1                 | 0                | 1                | OCT/NOV/DEC                   | 18                 | 121                                    | 114                | 7                |  |
| JAN/FEB/MAR    | 4                | 0                 | 0                | 0                | JAN/FEB/MAR                   | 106                | 0                                      | 0                  | 0                |  |
| APR/MAY/JUNE   | 1                | 0                 | 0                | 0                | APR/MAY/JUNE                  | -58                | 0                                      | 0                  | 0                |  |